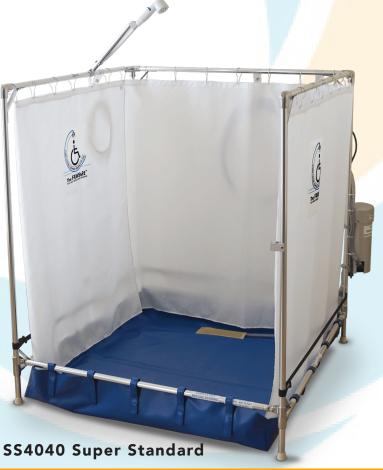

## Rental Program

The person to be bathed can be rolled into the shower stall in a standard wheelchair. Once inside the shower stall, a front support bar is lowered so that the fourth side of the shower pan can be attached for wastewater collection.

A front shower curtain may be brought around for the person who is able to do their own bathing, or may be left open for easier caregiver access to assist with the bathing.

The source of water for the shower unit is any standard sink faucet. And, there is a pump which pulls the wastewater from the drain pan. There is a hose attached to the pump unit which returns the wastewater to the sink drain for disposal.