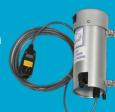

**Privacy Shower** Curtain

Custom designed diaphram wet/dry pump

LAUREL **Medical Solutions** 

"Passionate About People"

Call Us Today!

1-800-338-1702

A front shower curtain may be brought around for the person who is able to do their own bathing, or may be left open for easier caregiver access to assist with the bathing.

The source of water for the shower unit is any standard sink faucet. And, there is a pump which pulls the wastewater from the drain pan. There is a hose attached to the pump unit which returns the wastewater to the sink drain for disposal.