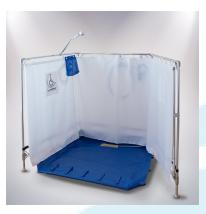

## Rental Program

The person to be bathed can be rolled into the shower stall in a standard wheelchair. Once inside the shower stall, a front support bar is lowered so that the fourth side of the shower pan can be attached for wastewater collection.

A front shower curtain may be brought around for the person who is able to do their own bathing, or may be left open for easier caregiver access to assist with the bathing.

The source of water for the shower unit is any standard sink faucet. And, there is a pump which pulls the wastewater from the drain pan. There is a hose attached to the pump unit which returns the wastewater to the sink drain for disposal.